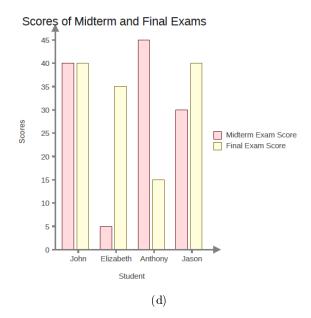

## LET'S MAKE LEARNING FUN

Choose correct answer(s) from the given choices.

1. A teacher recorded the scores of Midterm and Final Exams of some students.

| Scores of Midterm and Final Exams |                    |                  |
|-----------------------------------|--------------------|------------------|
| Student                           | Midterm Exam Score | Final Exam Score |
| John                              | 40                 | 40               |
| Elizabeth                         | 5                  | 35               |
| Anthony                           | 45                 | 15               |
| Jason                             | 30                 | 40               |

Which graph shows the same data?

2. Choose the correct pictograph corresponding to the table below. (Each means 3 marbles)

| Marble  | Number of marbles |
|---------|-------------------|
| Pink    | 18                |
| White   | 6                 |
| Yellow  | 15                |
| Magenta | 21                |