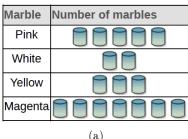

Which graph shows the same data?

2. Choose the correct pictograph corresponding to the table below. (Each means 3 marbles)

| Marble  | Number of marbles |
|---------|-------------------|
| Pink    | 18                |
| White   | 6                 |
| Yellow  | 15                |
| Magenta | 21                |

Which graph shows the same data?

(a)

(c)

| Marble  | Number of marbles |  |
|---------|-------------------|--|
| Pink    | 000000            |  |
| White   |                   |  |
| Yellow  | 00000             |  |
| Magenta | 0000000           |  |
| (b)     |                   |  |