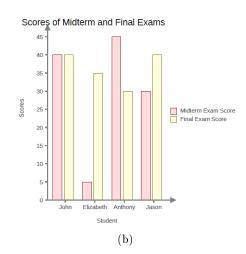

## LET'S MAKE LEARNING FUN

Choose correct answer(s) from the given choices.

1. A teacher recorded the scores of Midterm and Final Exams of some students.

| Scores of Midterm and Final Exams |                    |                  |
|-----------------------------------|--------------------|------------------|
| Student                           | Midterm Exam Score | Final Exam Score |
| John                              | 40                 | 40               |
| Elizabeth                         | 5                  | 35               |
| Anthony                           | 45                 | 15               |
| Jason                             | 30                 | 40               |

Which graph shows the same data?

2. Choose the correct pictograph corresponding to the table below. (Each means 3 marbles)

| Marble  | Number of marbles |
|---------|-------------------|
| Pink    | 18                |
| White   | 6                 |
| Yellow  | 15                |
| Magenta | 21                |