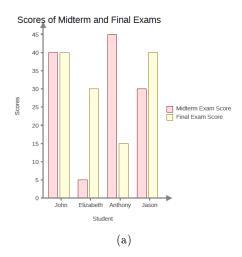

## LET'S MAKE LEARNING FUN

Choose correct answer(s) from the given choices.

1. A teacher recorded the scores of Midterm and Final Exams of some students.

| Scores of Midterm and Final Exams |                    |                  |
|-----------------------------------|--------------------|------------------|
| Student                           | Midterm Exam Score | Final Exam Score |
| John                              | 40                 | 40               |
| Elizabeth                         | 5                  | 35               |
| Anthony                           | 45                 | 15               |
| Jason                             | 30                 | 40               |

Which graph shows the same data?

2. Choose the correct pictograph corresponding to the table below. (Each means 3 marbles)

| Marble  | Number of marbles |
|---------|-------------------|
| Pink    | 18                |
| White   | 6                 |
| Yellow  | 15                |
| Magenta | 21                |