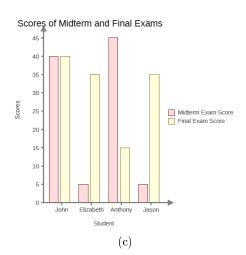

## LET'S MAKE LEARNING FUN

Choose correct answer(s) from the given choices.

1. A teacher recorded the scores of Midterm and Final Exams of some students.

| Scores of Midterm and Final Exams |                    |                  |
|-----------------------------------|--------------------|------------------|
| Student                           | Midterm Exam Score | Final Exam Score |
| John                              | 40                 | 40               |
| Elizabeth                         | 5                  | 35               |
| Anthony                           | 45                 | 15               |
| Jason                             | 30                 | 40               |

Which graph shows the same data?

2. Choose the correct pictograph corresponding to the table below. (Each means 3 marbles)

| Marble  | Number of marbles |
|---------|-------------------|
| Pink    | 18                |
| White   | 6                 |
| Yellow  | 15                |
| Magenta | 21                |