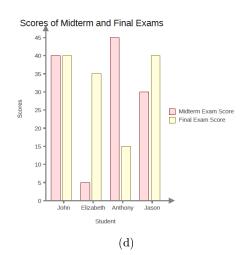

## LET'S MAKE LEARNING FUN

Choose correct answer(s) from the given choices.

1. A teacher recorded the scores of Midterm and Final Exams of some students.

| Scores of Midterm and Final Exams |                    |                  |
|-----------------------------------|--------------------|------------------|
| Student                           | Midterm Exam Score | Final Exam Score |
| John                              | 40                 | 40               |
| Elizabeth                         | 5                  | 35               |
| Anthony                           | 45                 | 15               |
| Jason                             | 30                 | 40               |

Which graph shows the same data?

2. Choose the correct pictograph corresponding to the table below. (Each means 3 marbles)

| Marble  | Number of marbles |
|---------|-------------------|
| Pink    | 18                |
| White   | 6                 |
| Yellow  | 15                |
| Magenta | 21                |