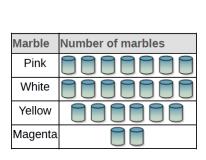

Which graph shows the same data?

2. Choose the correct pictograph corresponding to the table below. (Each means 3 marbles)

| Marble  | Number of marbles |
|---------|-------------------|
| Pink    | 18                |
| White   | 6                 |
| Yellow  | 15                |
| Magenta | 21                |

Which graph shows the same data?

(a)

(c)

| Marble  | Number of marbles |  |
|---------|-------------------|--|
| Pink    | 000000            |  |
| White   |                   |  |
| Yellow  | 00000             |  |
| Magenta | 0000000           |  |
| (b)     |                   |  |